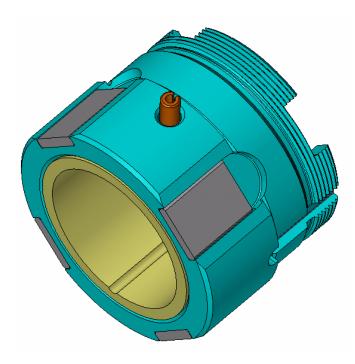

## 5080-131-3 Roll Away Clutch Body w/Wear Plates

This is a re-design of our standard 5080-131 Clutch Body. The new **Roll Away Clutch Body** now accepts 4 hardened wear plates. These wear plates can be flipped end over end, and spun around on each side, exposing 4 different wear zones per plate to the roller load.

As a result, when an old-style 5080-131 would need to be discarded because the rollers had dented the body, the wear plates on the new 5080-131-3 can be quickly flipped to a new edge, and will last 4x longer, all for a lower price.